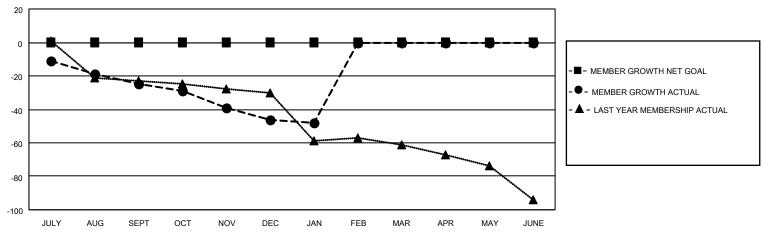

#### GOALS AND ACTUAL MEMBERS CUMULATIVE

| DROPPED CLUBS: 1          |    | 10 CLUBS OF 31 ADDED 1 OR MORE | GENDER DISTRIBUTION             |              |     |
|---------------------------|----|--------------------------------|---------------------------------|--------------|-----|
|                           |    | NEW MEMBERS                    | MALE                            | 372 (58.13%) |     |
|                           |    |                                | FEMALE                          | 268 (41.88%) |     |
| DROPPED MEMBERS           |    |                                |                                 | , ,          |     |
| DECEASED                  | 6  | CLICK HERE FOR CUMULATIVE      | TOTAL FAMILY UNIT MEMBERS       |              | 136 |
| CLUB CANCELLED 5 OTHER 54 |    | MEMBERSHIP DATA                |                                 |              |     |
|                           |    |                                | FAMILY MEMBERS PAYING HALF DUES |              | 70  |
| TOTAL                     | 65 |                                | 10000                           |              |     |